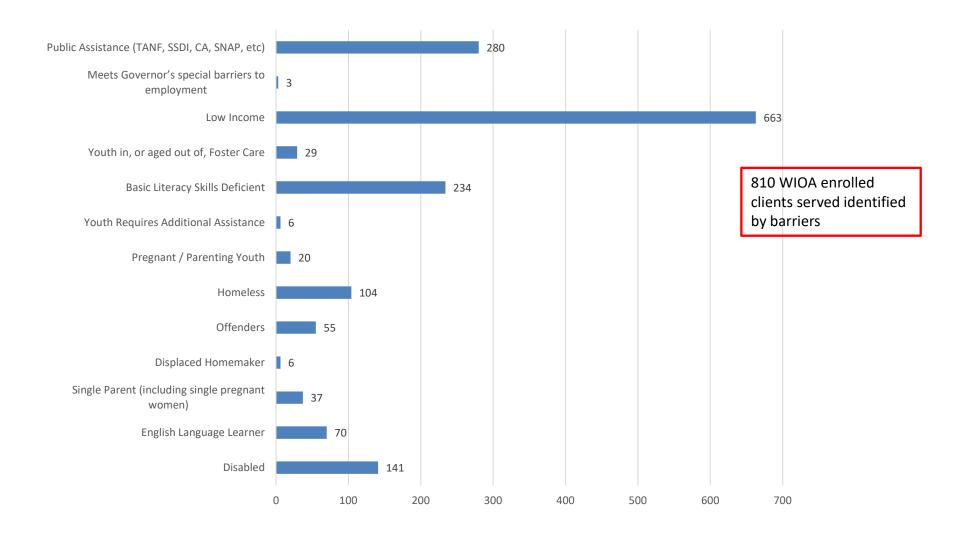

#### **INFORMATION ITEM(S):**

- 7. PROGRAM PERFORMANCE
  - A. AMERICA WORKS/ONE-STOP OPERATOR QUARTER 4 PERFORMANCE
  - B. MANAGED CAREER SOLUTIONS/TITLE I CAREER SERVICES QUARTER 4 PERFORMANCE
  - C. VETERANS EMPLOYMENT RELATED ASSISTANCE PROGRAM (VEAP) QUARTER 4 PERFORMANCE
  - D. DEPARTMENT OF LABOR CAREER GRANT QUARTER 4 PERFORMANCE
- 8. ONE-STOP SURVEYS
  - A. ONE-STOP PARTICIPANT SURVEY
  - B. ONE-STOP SYSTEM PARTNERS SURVEY