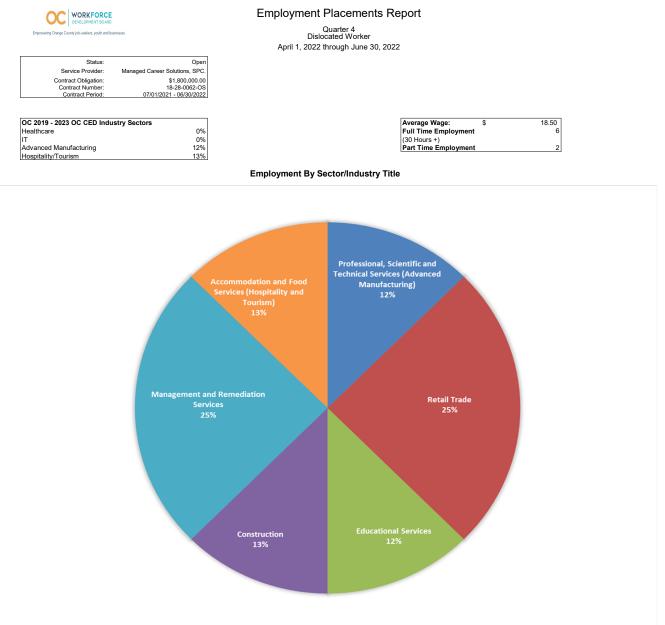

#### **INFORMATION ITEM(S):**

- 7. PROGRAM PERFORMANCE
  - A. AMERICA WORKS/ONE-STOP OPERATOR QUARTER 4 PERFORMANCE
  - B. MANAGED CAREER SOLUTIONS/TITLE I CAREER SERVICES QUARTER 4 PERFORMANCE
  - C. VETERANS EMPLOYMENT RELATED ASSISTANCE PROGRAM (VEAP) QUARTER 4 PERFORMANCE
  - D. DEPARTMENT OF LABOR CAREER GRANT QUARTER 4 PERFORMANCE
- 8. ONE-STOP SURVEYS
  - A. ONE-STOP PARTICIPANT SURVEY
  - B. ONE-STOP SYSTEM PARTNERS SURVEY