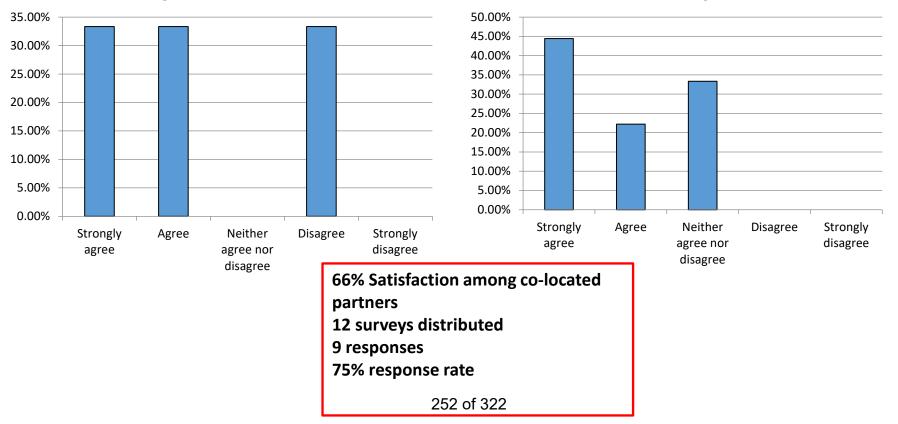

#### **INFORMATION ITEM(S):**

- 7. PROGRAM PERFORMANCE
  - A. AMERICA WORKS/ONE-STOP OPERATOR QUARTER 4 PERFORMANCE
  - B. MANAGED CAREER SOLUTIONS/TITLE I CAREER SERVICES QUARTER 4 PERFORMANCE
  - C. VETERANS EMPLOYMENT RELATED ASSISTANCE PROGRAM (VEAP) QUARTER 4 PERFORMANCE
  - D. DEPARTMENT OF LABOR CAREER GRANT QUARTER 4 PERFORMANCE
- 8. ONE-STOP SURVEYS
  - A. ONE-STOP PARTICIPANT SURVEY
  - B. ONE-STOP SYSTEM PARTNERS SURVEY

#### Assessment of the AJCC's Strengths and Continuous Improvement Opportunities:

This AJCC actively supports the One-Stop System through effective partnerships. There are currently 8 collocated partners and several more partners part of the One-Stop system. A survey has been developed to measure/capture partner satisfaction and is sent out to partners on a quarterly basis. Partners actively participate in the monthly partner meeting hosted by the AJCC operator where they provide updates and make recommendations when necessary.