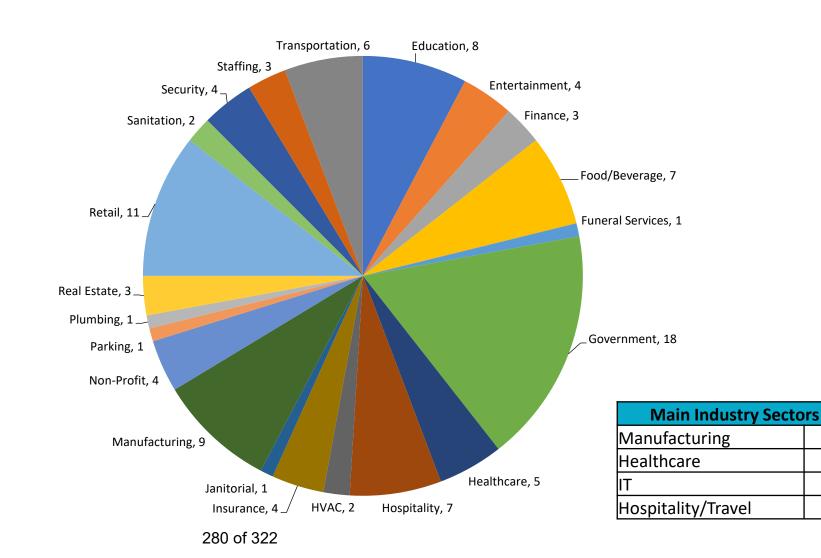

- Orange RPU Regional Board Meeting
  - January 25, 2023, 9:00 a.m. -12:00 p.m.
- Industry Sector Launch
  - Healthcare
  - Manufacturing
  - Information Technology
- Regional Website and Collateral
- Regional Grants
  - Good Jobs Grant
  - Regional Equity and Recovery Partnership (RERP Grant)
  - California Equity and Recovery Grant (CERF)
    - <u>OC R.I.S.E.</u>
  - Prison to Employment Grant

Item #90



One Stop Committee August 10, 2022

276 of 322



In partnership with Orange County Second District Supervisor Katrina Foley, the Santa Ana WORK Center, and the City of Santa Ana

## Date: April 21, 2022 Location: Discovery Cube Museum

Number of Businesses: 104 Number of Job Seekers: 247



279 of 322

9

6

0

7

### **District 2 - OC Career Fair**

#### **Businesses by Industry**



#### **Businesses in Attendance**

| 1. 85c Bakery                         | 27. City of Newport Beach           | 53. Glidewell                         | 79. Pacifica Hotel                            |
|---------------------------------------|-------------------------------------|---------------------------------------|-----------------------------------------------|
| 2. ABM                                | 28. City of Orange                  | 54. Goodwill of Orange County         | 80. Parentis Health                           |
| 3. Adecco                             | 29. City of Santa Ana               | 55. Great Wolf Lodge                  | 81. Parker Aerospace                          |
| 4. Advanced Management                | 30. Corner Bakery Café              | 56. Heavy E