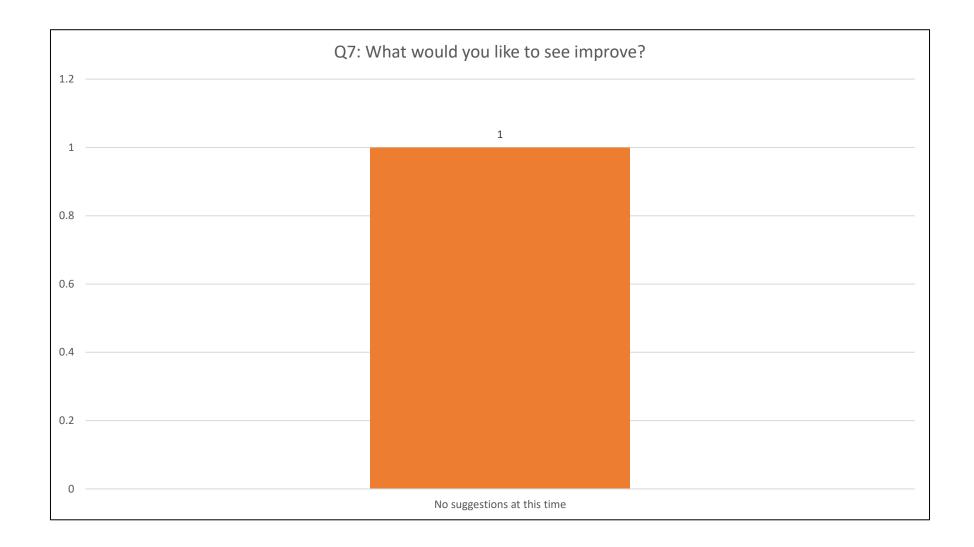

The AJCC has a system in place to capture and respond to specific customer feedback, complaints, and compliments.

Continuous Improvement Opportunities:

- Although the AJCC has developed a strong partnership with several businesses, a tool to analyze effectiveness is not in place.
- Although the AJCC regularly reviews and analyzes performance, customer satisfaction, and service data, the AJCC needs to use this data to recommend AJCC service improvements.
  - Current customer satisfaction survey can benefit from revisions.

Continuous Improvement Opportunities:

- Operator recommends that the County create a Business Services survey to drive business services by the end of 2022.
- Operator will develop a committee to look at current customer service survey and continue to make revisions until first quarter of 2023 and provide a report to the board.