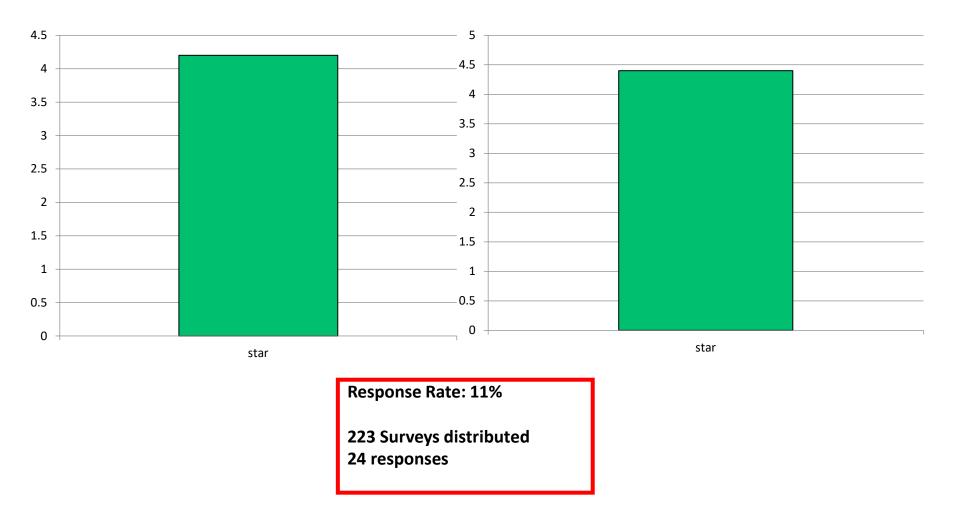

#### **INFORMATION ITEM(S):**

- 7. PROGRAM PERFORMANCE
  - A. AMERICA WORKS/ONE-STOP OPERATOR QUARTER 4 PERFORMANCE
  - B. MANAGED CAREER SOLUTIONS/TITLE I CAREER SERVICES QUARTER 4 PERFORMANCE
  - C. VETERANS EMPLOYMENT RELATED ASSISTANCE PROGRAM (VEAP) QUARTER 4 PERFORMANCE
  - D. DEPARTMENT OF LABOR CAREER GRANT QUARTER 4 PERFORMANCE
- 8. ONE-STOP SURVEYS
  - A. ONE-STOP PARTICIPANT SURVEY
  - B. ONE-STOP SYSTEM PARTNERS SURVEY