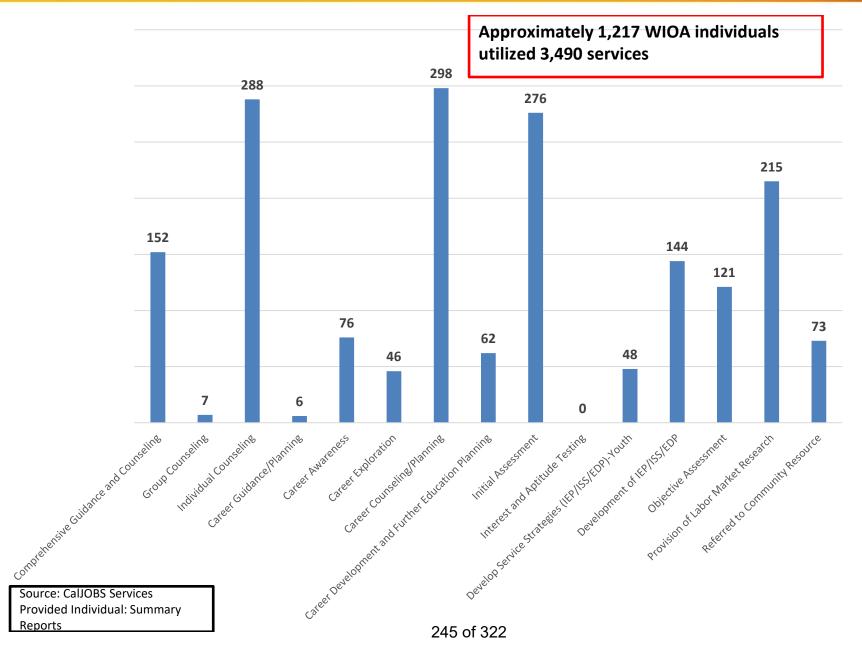

| 5       |
| Manufacturing         | 1       |
| Logistics             | 1       |
| Real Estate           | 1       |
| Security Services     | 3       |
| Self Employed/        |         |
| Entrepreneur          | 3       |
| Warehousing           | 3       |
| Administrative Jobs*  | 10      |
| Construction          | 1       |
| Engineering           | 4       |
| Veterans in Jobs      | 40      |

Administrative Jobs: Tax Accounting, Financial Analysts, Technical Writers, Sales & Marketing, Purchasing, Admin Assistants









Connecting job seekers and businesses to no-cost services.

### Customer Feedback April to June 2022



## OC Workforce Solutions: April to June 2022









### WIOA Participant Summary- Services Utilized: Adult, Dislocated Workers, Youths

Item #8A





4.4

Overall, how would you rate your experience with the Workforce Solutions Center?





## How likely is it that you would recommend OC Workforce Solutioner #8B to a friend or business colleague?

## Would you recommend the One-Stop to a friend or colleague?



## Customer Experience: Ease of Use & Welcomed

89% Overall satisfaction



## Survey Results : Training and Workshop<sup>tem #8A</sup>



Overall, how would you rate the quality of the teaching?



249 of 322

## Survey Results : Training and Workshop<sup>ter</sup>



250 of 322





Item #8B

Connecting job seekers and businesses to no-cost services.

### Co-located Partner Feedback April to June 2022





The Workforce Solutions Center Operator shares knowledge and information regularly among Partners to provide seamless i