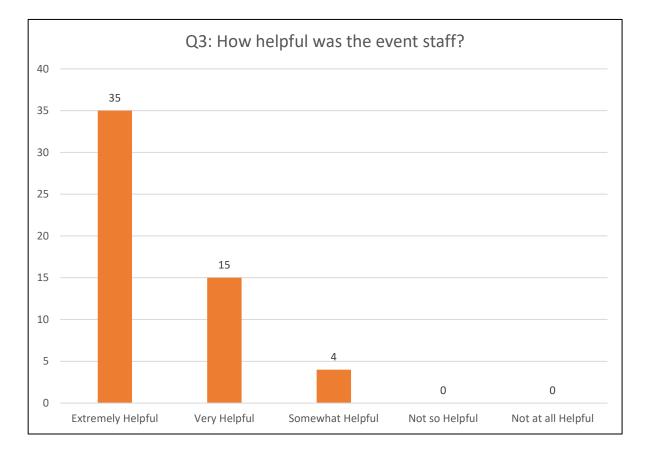

#### **INFORMATION ITEM(S):**

- 7. PROGRAM PERFORMANCE
  - A. AMERICA WORKS/ONE-STOP OPERATOR QUARTER 4 PERFORMANCE
  - B. MANAGED CAREER SOLUTIONS/TITLE I CAREER SERVICES QUARTER 4 PERFORMANCE
  - C. VETERANS EMPLOYMENT RELATED ASSISTANCE PROGRAM (VEAP) QUARTER 4 PERFORMANCE
  - D. DEPARTMENT OF LABOR CAREER GRANT QUARTER 4 PERFORMANCE
- 8. ONE-STOP SURVEYS
  - A. ONE-STOP PARTICIPANT SURVEY
  - B. ONE-STOP SYSTEM PARTNERS SURVEY