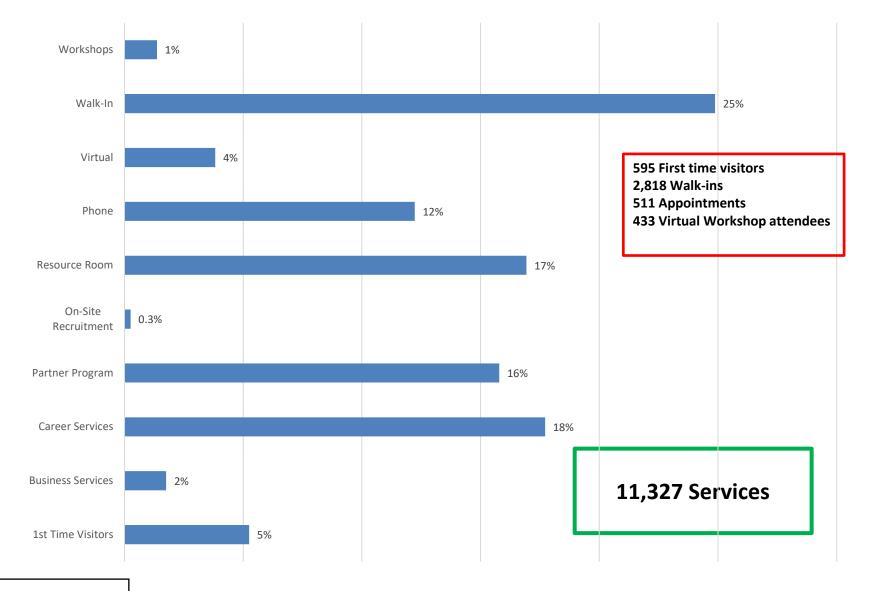

#### **INFORMATION ITEM(S):**

- 7. PROGRAM PERFORMANCE
  - A. AMERICA WORKS/ONE-STOP OPERATOR QUARTER 4 PERFORMANCE
  - B. MANAGED CAREER SOLUTIONS/TITLE I CAREER SERVICES QUARTER 4 PERFORMANCE
  - C. VETERANS EMPLOYMENT RELATED ASSISTANCE PROGRAM (VEAP) QUARTER 4 PERFORMANCE
  - D. DEPARTMENT OF LABOR CAREER GRANT QUARTER 4 PERFORMANCE
- 8. ONE-STOP SURVEYS
  - A. ONE-STOP PARTICIPANT SURVEY
  - B. ONE-STOP SYSTEM PARTNERS SURVEY