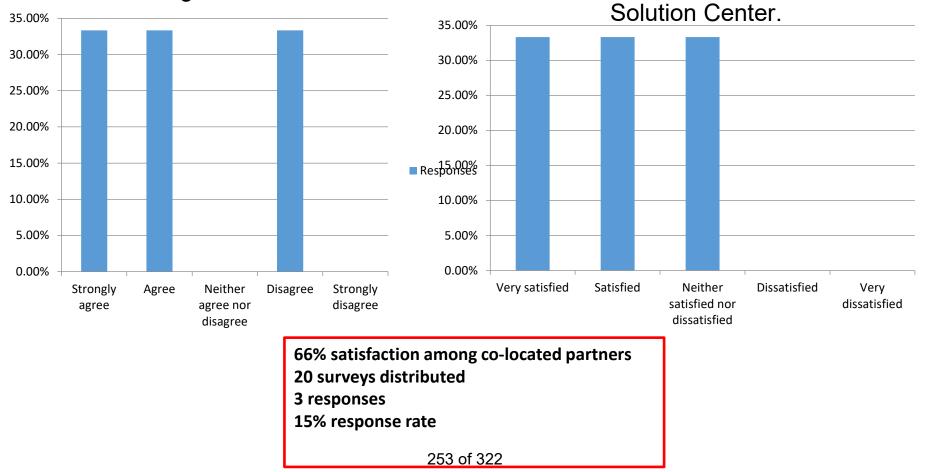

#### **INFORMATION ITEM(S):**

- 7. PROGRAM PERFORMANCE
  - A. AMERICA WORKS/ONE-STOP OPERATOR QUARTER 4 PERFORMANCE
  - B. MANAGED CAREER SOLUTIONS/TITLE I CAREER SERVICES QUARTER 4 PERFORMANCE
  - C. VETERANS EMPLOYMENT RELATED ASSISTANCE PROGRAM (VEAP) QUARTER 4 PERFORMANCE
  - D. DEPARTMENT OF LABOR CAREER GRANT QUARTER 4 PERFORMANCE
- 8. ONE-STOP SURVEYS
  - A. ONE-STOP PARTICIPANT SURVEY
  - B. ONE-STOP SYSTEM PARTNERS SURVEY

#### Assessment of the AJCC's Strengths and Continuous Improvement Opportunities:

This AJCC actively supports the One-Stop System through effective partnerships. There are currently 8 collocated partners and several more partners part of the One-Stop system. A survey has been developed to measure/capture partner satisfaction and is sent out to partners on a quarterly basis. Partners actively participate in the monthly partner meeting hosted by the AJCC operator where they provide updates and make recommendations when necessary.