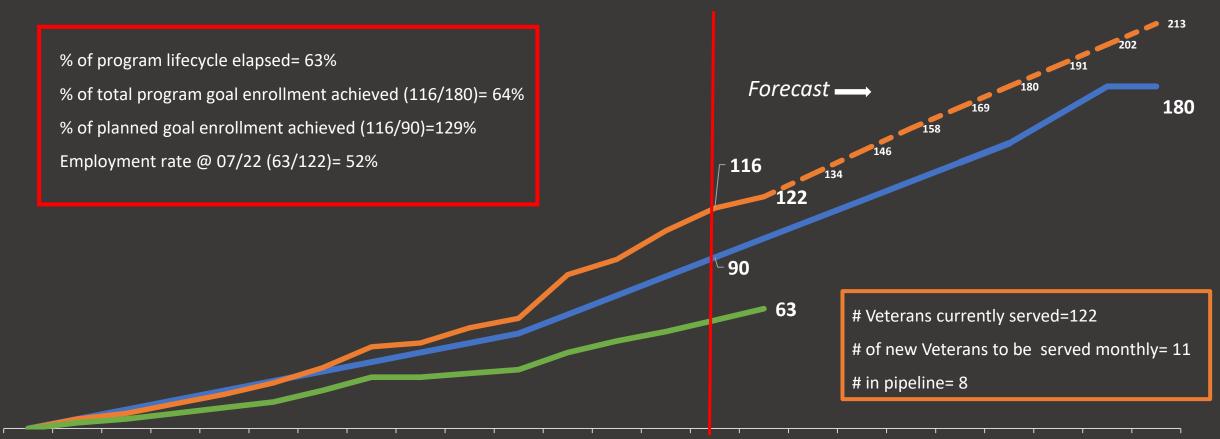

ration through regular monthly partnership meetings.

Item #8B





Item #8B

Overall, how satisfied are you with

your partnership with the Workforce

The Workforce Solution Center Operator shares knowledge and information regularly among Partners to provide seamless integrated services.



## Thank you!

# Have you Served?



#### OC Veterans' Employment-Related Assistance Program (VEAP)

Provides Free Training, Career Services, Supportive Services and Job Placement for recently separated or nearterm separation military members.



Goal: To serve a minimum of 180 Veterans

Outreach & Engagement Career Planning & Development Resource Coordination & Continuous Engagement

Jobs

Follow Up

Program Life: March 2021 to March 2023 (24 months)

#### Item #9B

#### **VEAP PROGRAM PERFORMANCE**



Apr-21 May-21 Jun-21 Jul-21 Aug-21 Sep-21 Oct-21 Nov-21 Dec-21 Jan-22 Feb-22 Mar-22 Apr-22 May-22 Jun-22 Jul-22 Aug-22 Sep-22 Oct-22 Nov-22 Dec-22 Jan-23 Feb-23 Mar-23

# of Veterans served

# Veterans in Jobs

Applied Medical

& Smart Final.

TRICT

#### **TOP EMPLOYERS**

#### **# OF PLACEMENTS BY INDUSTRY SECTORS** GILEAD Bristol Farms Manufacturing *≝***PartyStaff** 0 A IT Glidewell 7 coinbase Hospitality 5 amazon Healthcare 7 MOSCA Laguna Woods Village Warehousing 5 THE LUNA GROUP Self Employed ATINUM ADVISORS BROKERAG LY DISNED NFI **Security Services** CRSR Sales **ALLIED** UNIVERSAL environmental services Median Hourly Wage: \$22.77 EDD There for you **Real Estate** the face of a greener generation 🙈 Logistics 1 Albertsons Human Resources 5 Government 5 Urban Workshop Engineering